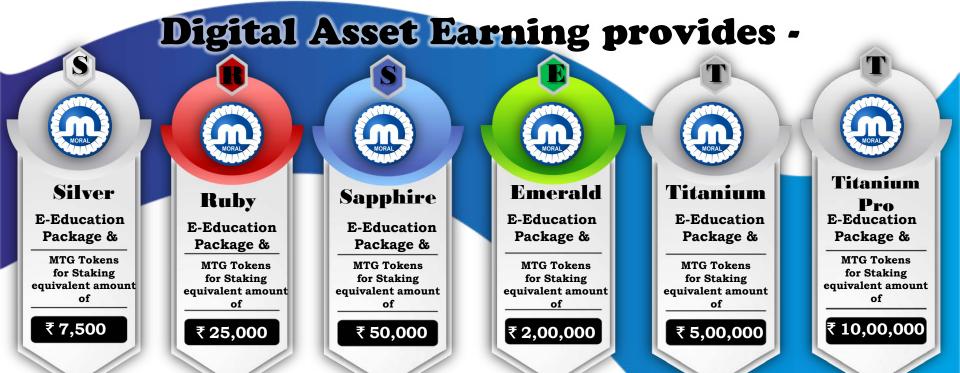

## For Digital Asset Earnings

| Recognition  | Entry amount for E-Education Packages |  |  |
|--------------|---------------------------------------|--|--|
| Silver       | ₹ 7,500                               |  |  |
| Ruby         | ₹ 25,000                              |  |  |
| Sapphire     | ₹ 50,000                              |  |  |
| Emerald      | ₹ 2,00,000                            |  |  |
| Titanium     | ₹ 5,00,000                            |  |  |
| Titanium Pro | ₹ 10,00,000                           |  |  |