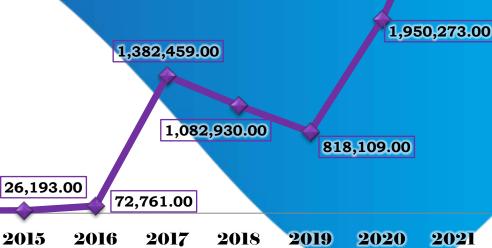

### Bitcoin Price Chart 2009 - 2021

| Year | Price       | Year | Price          |
|------|-------------|------|----------------|
| 2009 | ₹ 0.22      | 2016 | ₹ 72,761.00    |
| 2010 | ₹ 36.00     | 2017 | ₹ 13,82,459.00 |
| 2011 | ₹ 727.00    | 2018 | ₹ 10,82,930.00 |
| 2012 | ₹ 727.00    | 2019 | ₹ 8,18,109.00  |
| 2013 | ₹ 43,656.00 | 2020 | ₹ 19,50,273.00 |
| 2014 | ₹ 22,555.00 | 2021 | ₹ 35,60,000.00 |
| 2015 | ₹ 26,193.00 |      |                |